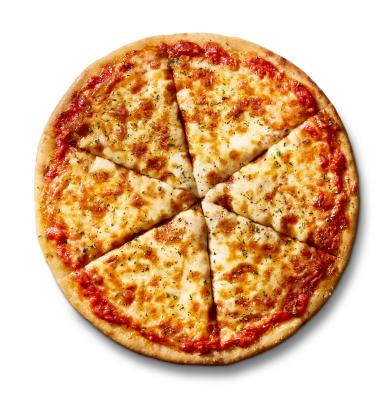

## **ARTISAN PIZZAS**

Freshly baked 10 inch pizzas topped with garlic, basil and oregano.

Cheese Pizza 1,040 Cal

Mozzarella and marinara

Pepperoni Pizza 1,260 Cal

Pepperoni, shredded mozzarella, marinara sauce