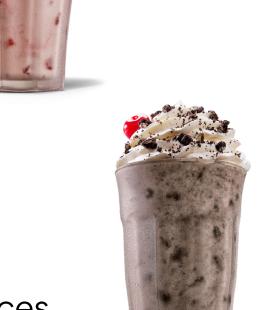

## **MILKSHAKES**

Topped with whipped cream and a Maraschino cherry.

Chocolate 1,380 Cal

Real vanilla ice cream mixed and topped with Ghirardelli's® chocolate syrup

Vanilla 1,240 Cal

Real vanilla ice cream mixed with vanilla syrup

Real vanilla ice cream mixed and topped with OREO® cookie pieces

For ages 12 and under only. Served with fries and a kid's drink of choice.

| Chicken Tenders | 860 Cal |
|-----------------|---------|
|                 |         |