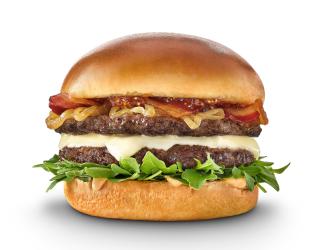

## **BURGERS**

Served on a toasted King's Hawaiian bun with choice of side.

Royal Bacon Brie Burger 1040 Cal

Applewood-smoked bacon, brie, caramelized onions, arugula, fig jam and royal sauce

Bacon Ranch Burger 1060 Cal