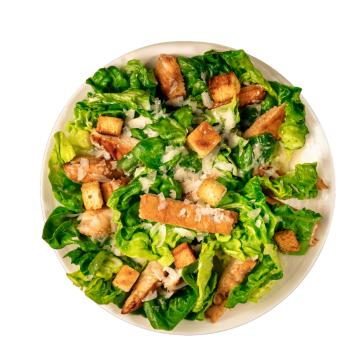

#### Chicken Caesar Salad or Wrap 840 Cal

Seasoned grilled chicken breast, parmesan cheese, romaine lettuce and croutons, tossed in caesar dressing. Or make it a wrap with a side of fries.