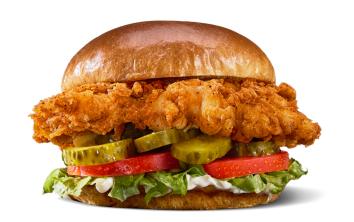

#### Crispy Chicken Sandwich 1,110 Cal

Hand-breaded all white meat chicken, tomato, lettuce, pickles and mayonnaise