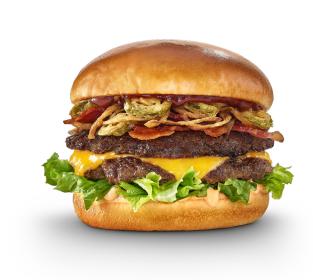

Applewood-smoked bacon, monterey jack, lettuce, tomato, ranch dressing and royal sauce

Western BBQ Burger 1170 Cal

Applewood-smoked bacon, cheddar, fried jalapeños, lettuce, crispy onion straws and royal sauce