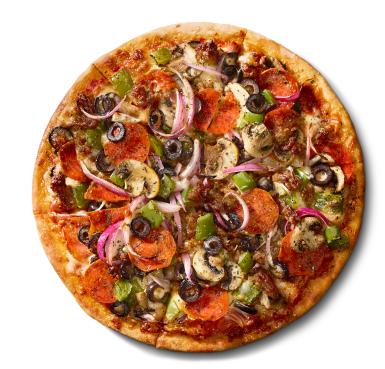

Supreme Pizza 1,300 Cal

Pepperoni, Italian sausage, green bell peppers, red onion, mushrooms, black olives, shredded mozzarella, marinara sauce

Veggie Pizza 1,180 Cal

Green bell peppers, red onion, mushrooms, black olives, banana peppers, roasted tomatoes, shredded mozzarella, marinara sauce