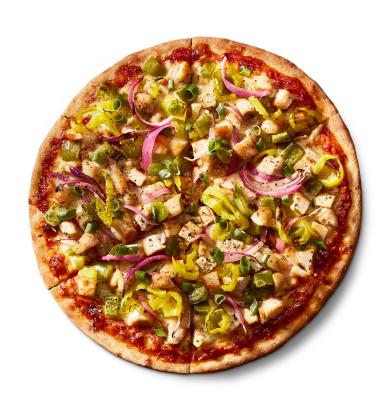

Chicken Gochujang Pizza 1,430 Cal

Seasoned grilled chicken breast, green bell peppers, red onion, banana peppers, green onion, shredded mozzarella, gochujang sauce