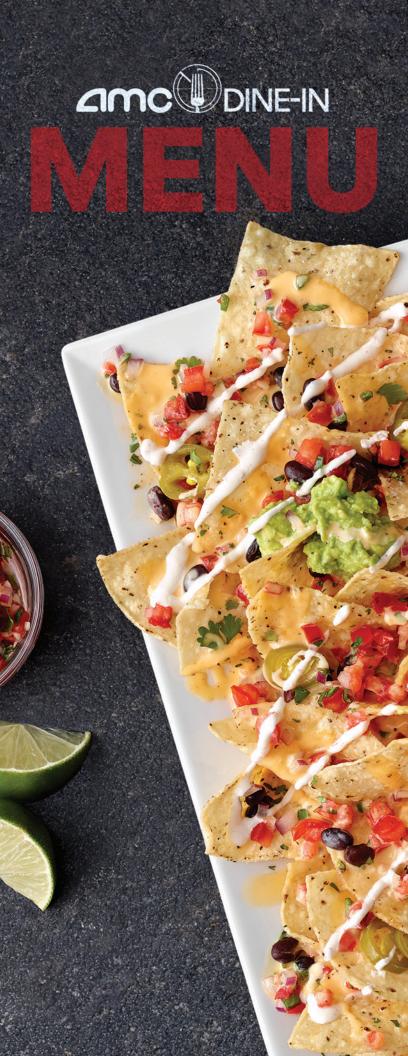

# **Snacks**

Pretzel Bites 910 Cal

Fresh baked and served with rich cheddar cheese and honey-dijon dipping sauces

🔰 Ultimate Nachos 1220 Cal

Spicy queso, jalapeños, black beans, pico de gallo, cilantro, house-made guacamole and cool lime crema (Upgrade to chicken +\$3, 180 Cal)