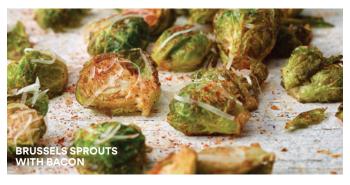

## Sides

Add Queso (110 Cal) or French Onion Dip (120 Cal) for \$1.29

| French Fries                                | 320 Cal    |
|---------------------------------------------|------------|
| Tater Tots                                  | 440 Cal    |
| Onion Rings                                 | 380 Cal    |
| Handmade Chips                              | 290 Cal    |
| Crispy Bacon Brussels Sprouts               | 320 Cal    |
| Side Salad                                  | 15-190 Cal |
| (Panch Chinotle Panch or Honey Mustard Dres | reina)     |