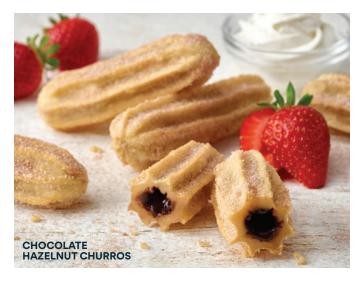

#### Chocolate Hazelnut Churros

Crispy churros with dark chocolate hazelnut filling, sprinkled with cinnamon sugar and served with whipped cream and strawberries

5 Churros 3 Churros 610 Cal 990 Cal