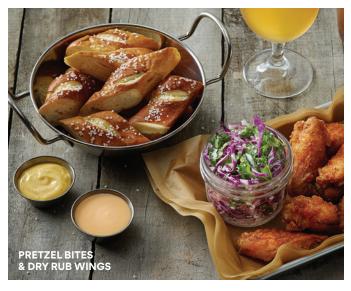

# **Snacks**

Pretzel Bites 910 Cal

Fresh baked and served with rich cheddar cheese and honey-dijon dipping sauces

🔰 Ultimate Nachos 1220 Cal

Spicy queso, jalapeños, black beans, pico de gallo, cilantro, house-made guacamole and cool lime crema (Upgrade to chicken +\$3, 180 Cal)

Dry Rub Wings 1040 Cal

Crispy chicken with a sweet and smoky maple rub, served with red slaw and honey-chipotle BBQ ranch dipping sauce

Also available tossed in Buffalo (1040 Cal) or BBQ sauce (1180 Cal)