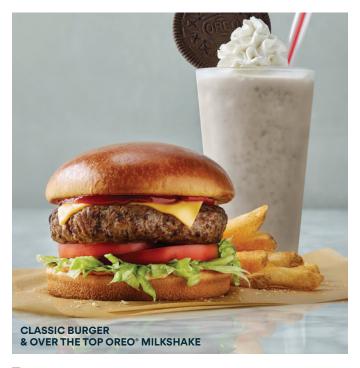

## Burgers

Served with choice of side. Option to sub gluten-free bun for \$1 or sub grilled chicken, fried chicken or black bean patty.

880 Cal Classic

American cheese, tomato, lettuce, ketchup and royal sauce

#### Over The Top Milkshakes

Real vanilla ice cream blended and topped with premium ingredients

**OREO®** 710 Cal

Blended with OREO® pieces and topped with a giant OREO® wafer

Vanilla Churro 910 Cal

Topped with two Chocolate Hazelnut Churros