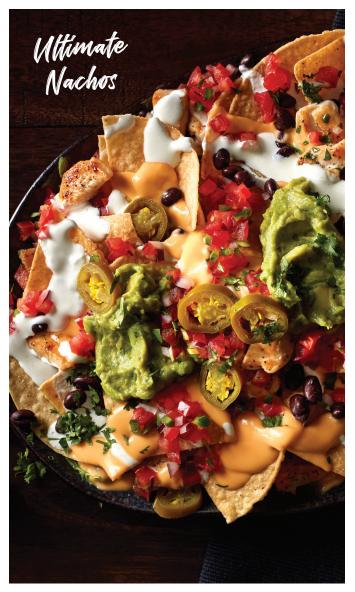

### Mega Milkshakes

Real vanilla ice cream paired with premium ingredients and topped with whipped cream

OREO<sup>®</sup> 980 Cal

OREO<sup>®</sup> pieces and a giant OREO<sup>®</sup> wafer

Chocolate

1850 Cal

GHIRARDELLI<sup>®</sup> chocolate sauce and a triple chocolate brownie

Chocolate Hazelnut Churros

Crispy churros with dark chocolate hazelnut filling, sprinkled with cinnamon sugar and served with whipped cream and strawberries

**3 Churros** 610 Cal 5 Churros 1050 Cal Strawberry

1090 Cal

Fresh strawberries, strawberry coulis and a strawberry creme cookie

Add Scoop of Ice Cream

#### Vanilla

980 Cal

Topped with Salted Caramel Popcorn

240 Cal

ORDER HANDCRAFTED MENU ITEMS AT THE COUNTER.

A 2,000 calorie diet is used as the basis for general nutrition advice, however individual calorie needs may vary. Before placing your order, please inform your server if a person in your party has a food alleryry. Please be advised that food prepared here may contain or come into contact with these ingredients: dairy products, eggs, wheat, soybeans, peanuts, tree nuts, fish and/or shellfish. All food items are cooked to the recommended FDA food code temperatures. Substitutions may alter nutrition and/or price.