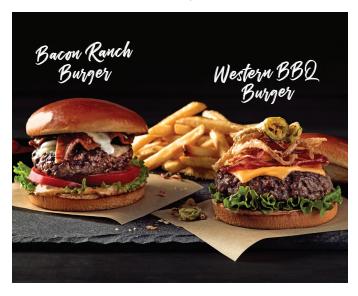

#### Bacon Ranch

1070 Cal

Applewood-smoked bacon, Monterey Jack cheese, lettuce, tomato, house-made ranch dressing and royal sauce

#### Western BBQ

1190 Cal

Applewood-smoked bacon, cheddar cheese, fried jalapeños, lettuce, crispy onion straws and honey-chipotle BBQ sauce