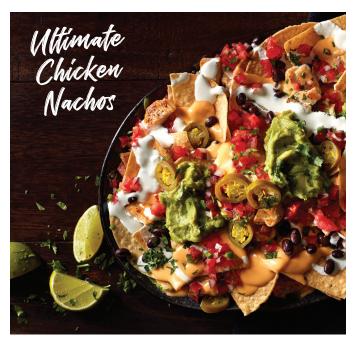

#### **Ultimate Chicken Nachos**

1460 Cal

Green-chile-marinated chicken breast, queso and three-cheese blend, pickled jalapeños, black beans, pico de gallo, cilantro, housemade guacamole and sour cream

Substitute Shrimp 1440 Cal Substitute Steak 1440 Cal