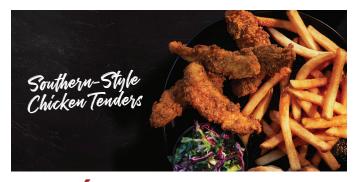

### Southern-Style Chicken Tenders

1720 Cal

Hand-breaded all-white-meat chicken served with house-made ranch and honey-dijon dipping sauces, red slaw, garlic-cheddar buttermilk biscuits and fries

Fish & Chips